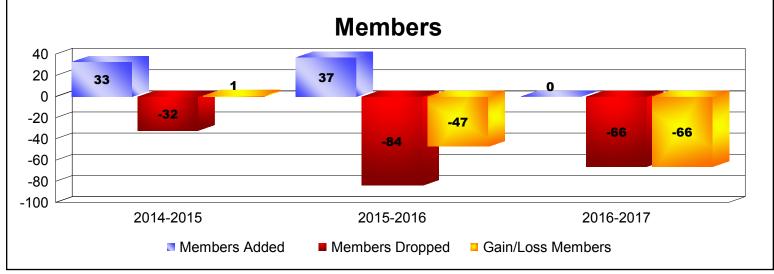

**Disbanded Districts**As of June 2017 Cumulative

| Year      | New<br>Clubs | Dropped<br>Clubs | Gain/<br>Loss<br>Clubs | New<br>Members | Charter<br>Members | Reinstate<br>Members | Transfer<br>Members | Total<br>Member<br>Added | Total<br>Members<br>Dropped | Gain/<br>Loss<br>Members |
|-----------|--------------|------------------|------------------------|----------------|--------------------|----------------------|---------------------|--------------------------|-----------------------------|--------------------------|
| 2014-2015 | 0            | 0                | 0                      | 5              | 13                 | 15                   | 0                   | 33                       | -32                         | 1                        |
| 2015-2016 | 1            | -4               | -3                     | 0              | 21                 | 16                   | 0                   | 37                       | -84                         | -47                      |
| 2016-2017 | 0            | -4               | -4                     | 0              | 0                  | 0                    | 0                   | 0                        | -66                         | -66                      |
| Average   | 0            | -3               | -2                     | 2              | 11                 | 10                   | 0                   | 23                       | -61                         | -37                      |