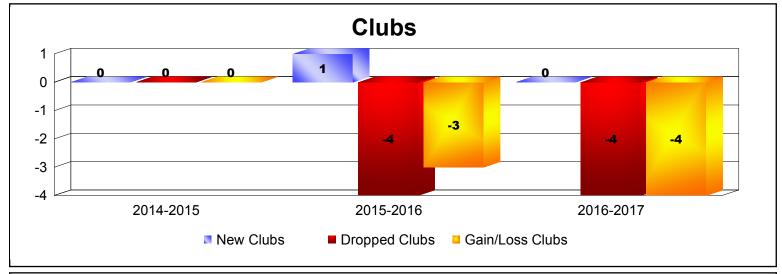

**Disbanded Districts**As of June 2017 Cumulative

| Year      | New<br>Clubs | Dropped<br>Clubs | Gain/<br>Loss<br>Clubs | New<br>Members | Charter<br>Members | Reinstate<br>Members | Transfer<br>Members | Total<br>Member<br>Added | Total<br>Members<br>Dropped | Gain/<br>Loss<br>Members |
|-----------|--------------|------------------|------------------------|----------------|--------------------|----------------------|---------------------|--------------------------|-----------------------------|--------------------------|
| 2014-2015 | 0            | 0                | 0                      | 5              | 13                 | 15                   | 0                   | 33                       | -32                         | 1                        |
| 2015-2016 | 1            | -4               | -3                     | 0              | 21                 | 16                   | 0                   | 37                       | -84                         | -47                      |
| 2016-2017 | 0            | -4               | -4                     | 0              | 0                  | 0                    | 0                   | 0                        | -66                         | -66                      |
| Average   | 0            | -3               | -2                     | 2              | 11                 | 10                   | 0                   | 23                       | -61                         | -37                      |